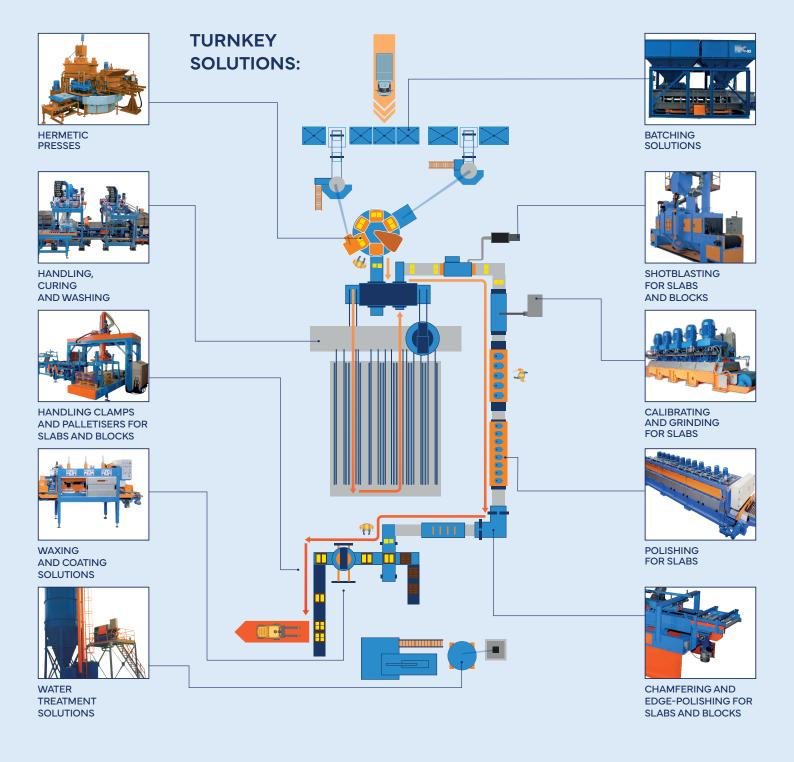

And where we don't have a solution, we'll invent it.

echnical properties of surfaces

Different sizes and larger format

Different widths and edge

Blocks and pavers finishing

Packaging and Palletising

Our machines deliver the full range of finishes for both slabs and blocks: raw concrete, traditional terrazzo, molded surface finishes, manufacturer logos, raw or polished, washbeton, polished or textured with brushing and shotblasting, waxed, and more.